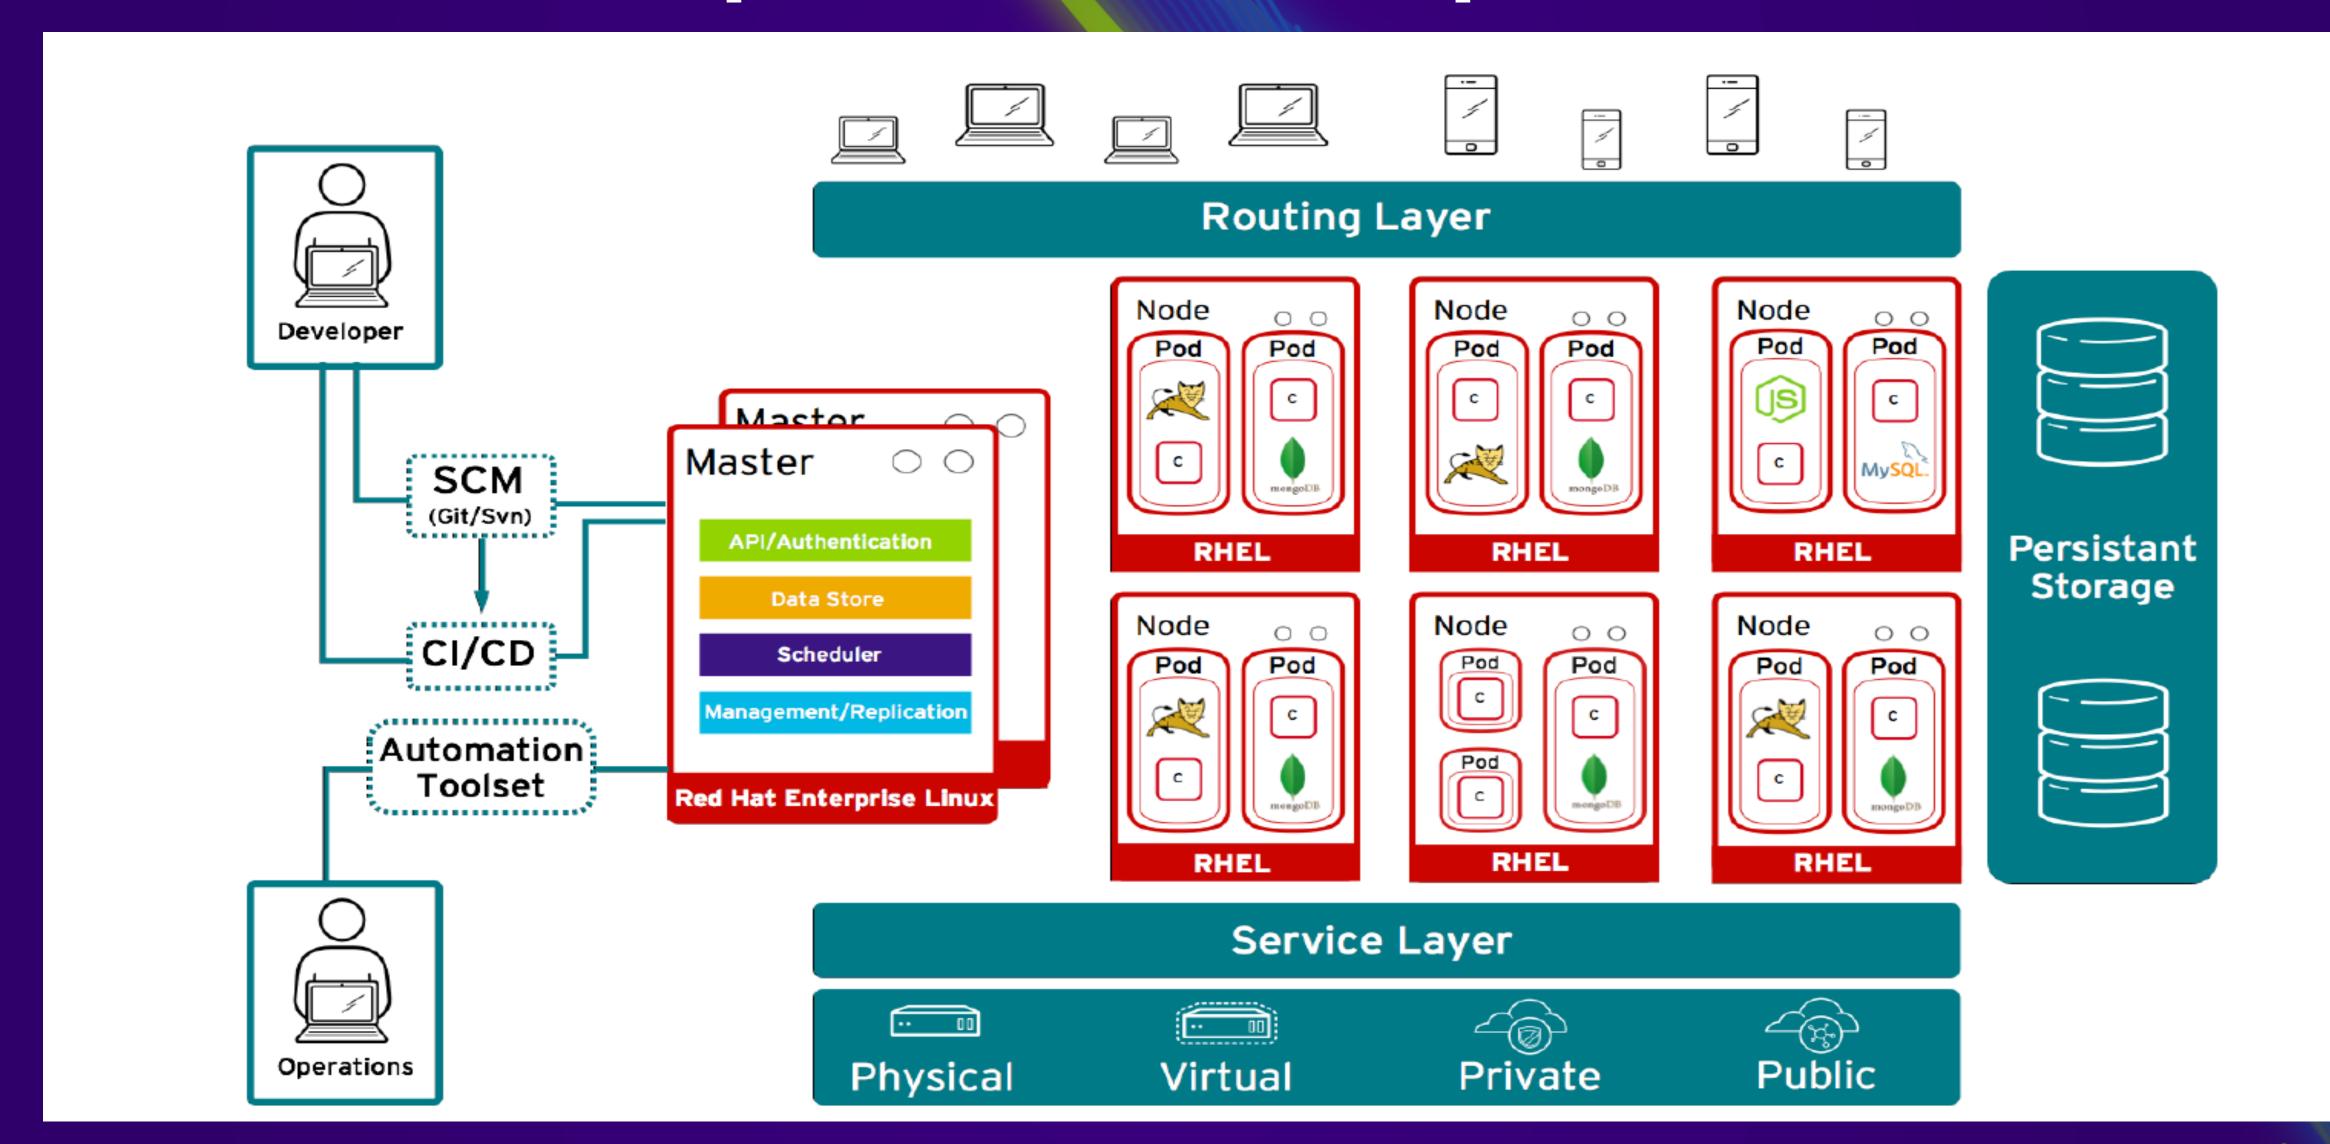

## Web Scale PaaS

Platform-as-a-Service that enables Web-Scale IT

- Container based and runs on light-weight OS
- Deploys anywhere
- Brings industry best practices to Enterprise IT
- Enables DevOps and Automation

### OpenShift Enterprise

## IT Scales Like a Factory with PaaS