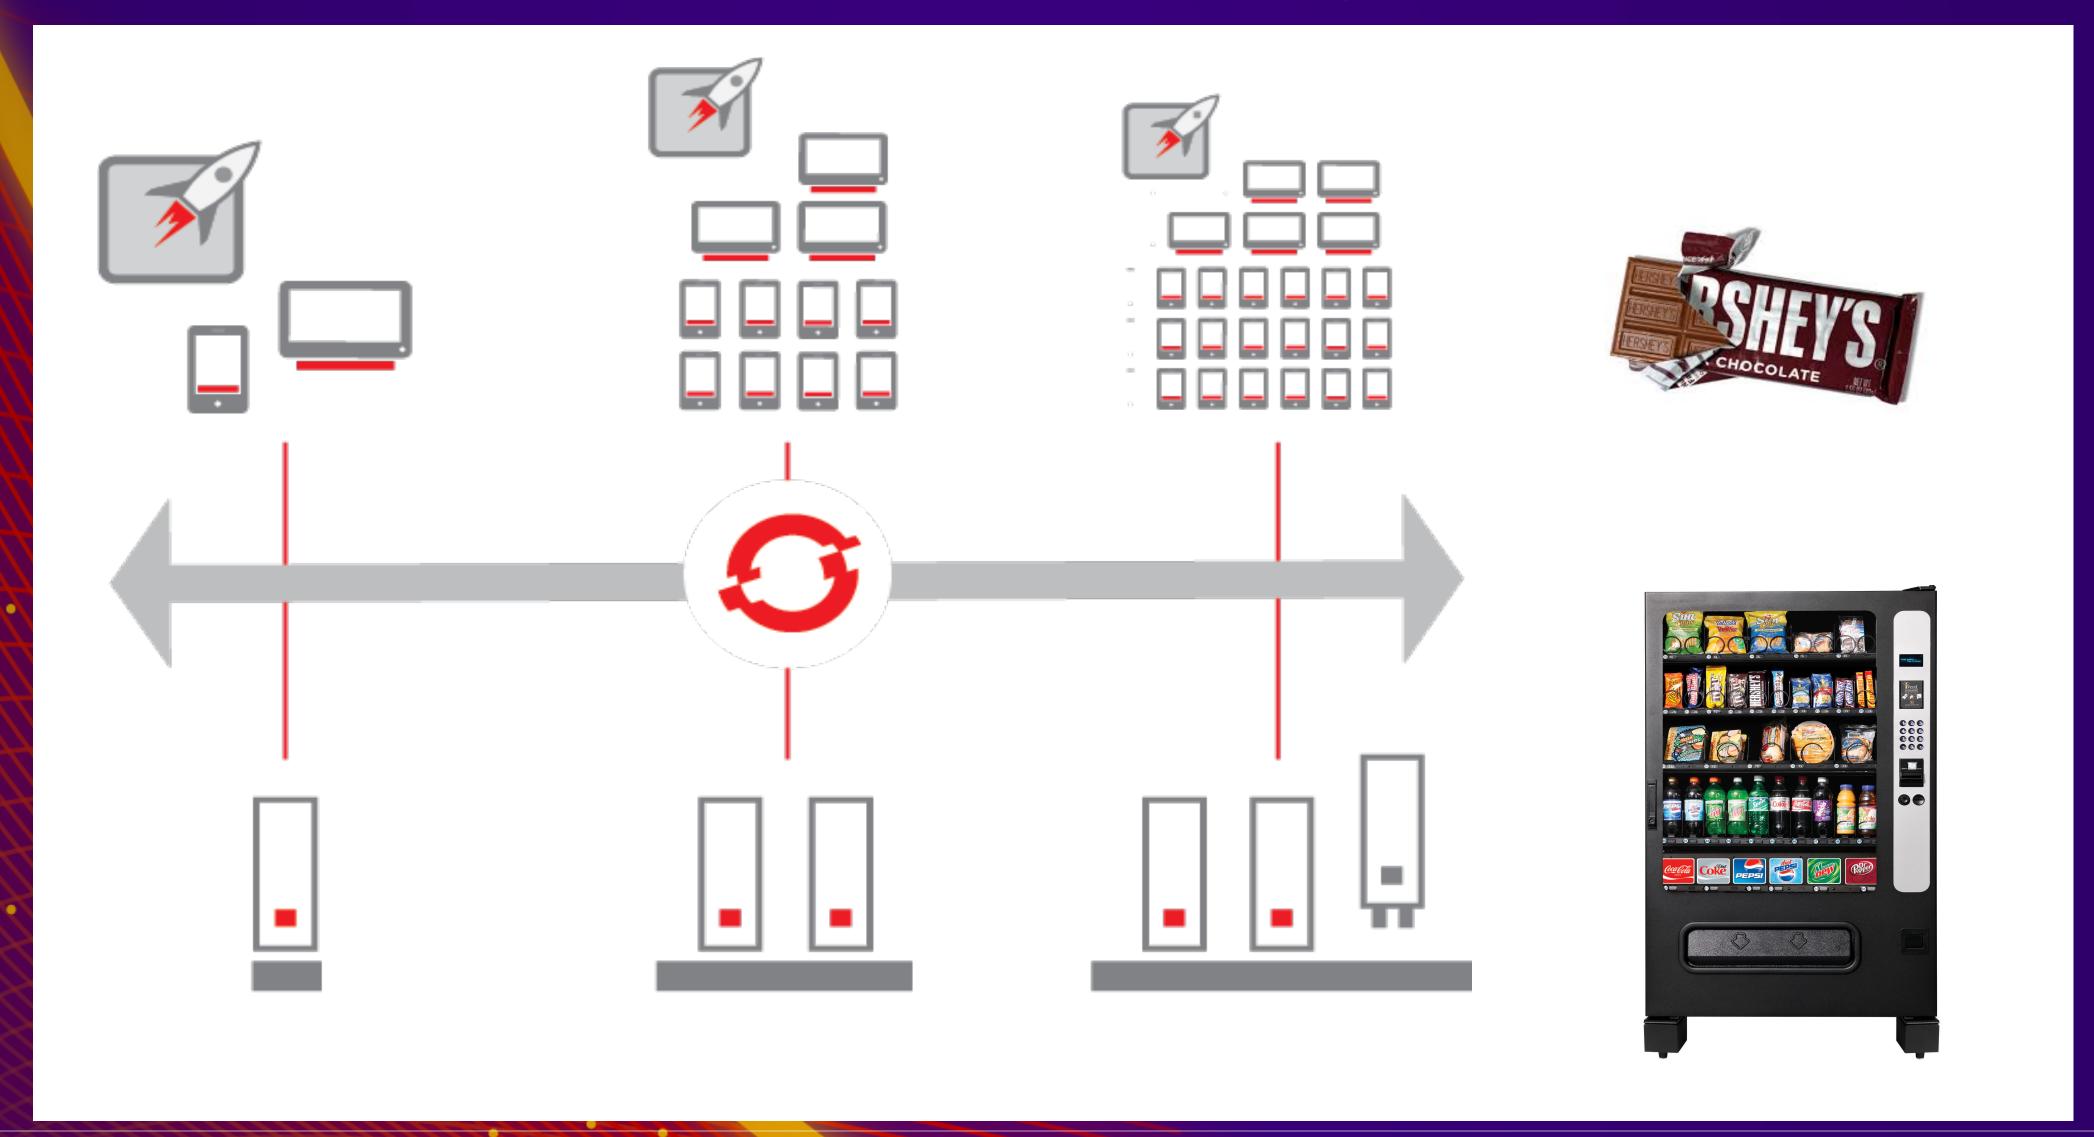

up



#### Web Scale Architecture Features

4. API based Management

Automation, Metrics, Analytics, Updates

Source: http://www.gartner.com/newsroom/id/2675916



5. Velocity focused processes

DevOps
Agile
Continuous Delivery/Deployment

"Risk embracing culture"

Source: http://www.gartner.com/newsroom/id/2675916





# Comein Web Scale



Open Source

Resiliency

Services

DevOps

Sharing & Learning

Scale Out

New-Age Vendors

Proprietary

Complexity

GUIS

ITIL

Heroes

Scale up

Old School Vendors



## Web Scale PaaS

Platform-as-a-Service that enables Web-Scale IT

- Container based and runs on light-weight OS
- Deploys anywhere
- Brings industry best practices to Enterprise IT
- Enables DevOps and Automation



### OpenShift Enterprise





## IT Scales Like a Factory with PaaS





#### Core Features of a Web Scale PaaS

- Scalability
- Demo 2 High availability
  - 3 Orchestration
  - Ease of installation and seamless upgrades







LEARN. NETWORK.
EXPERIENCE OPEN SOURCE.