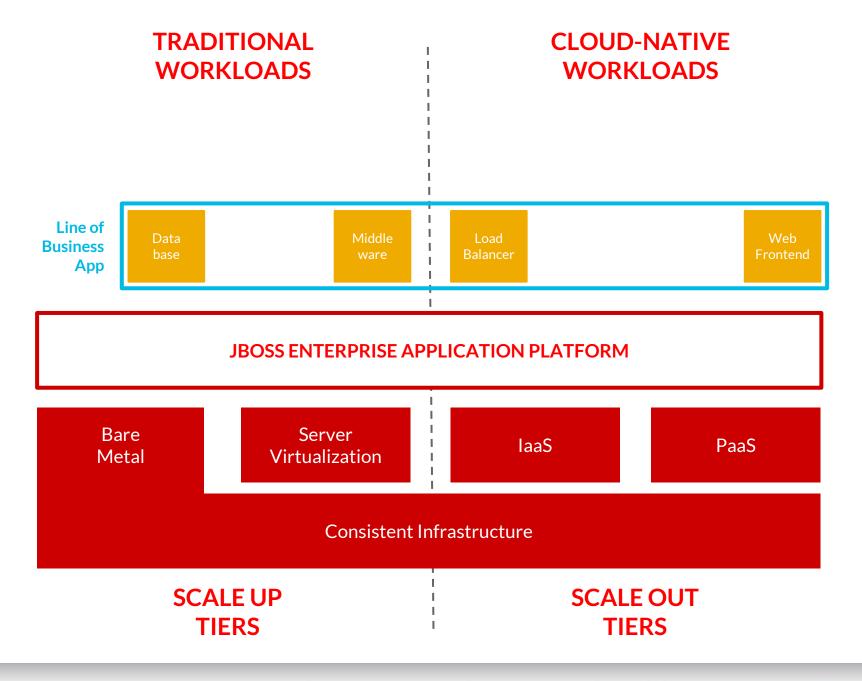

# TOWARDS A HYBRID IT

### "HYBRID" MEANS EMBRACING IT DIVERSITY

- Concurrent consumption of

   legacy and next generation IT
   virtual infrastructures and clouds
   laaS and PaaS clouds
   private and public clouds
   traditional and cloud-native workloads
- Maintaining infra/plat/mgmt consistency where possible

MULTI-TIER ARCHITECTURE MULTI-LAYER CONSISTENCY MULTI-VENDOR SUPPORT

|                            | RADITIONAL<br>VORKLOADS  | CLOUD-NATIVE<br>WORKLOADS |                 |  |  |  |  |
|----------------------------|--------------------------|---------------------------|-----------------|--|--|--|--|
|                            | Consistent l             | Management                |                 |  |  |  |  |
| Line of<br>Business<br>App |                          | Load<br>Balancer          | Web<br>Frontend |  |  |  |  |
| Consistent Platform        |                          |                           |                 |  |  |  |  |
| Bare<br>Metal              | Server<br>Virtualization | IaaS                      | PaaS            |  |  |  |  |

Consistent Infrastructure

**PRIVATE** 

I I PUBLIC

|                            | TRADITIONAL<br>WORKLOADS |               |         | CLOUD-NATIVE<br>WORKLOADS |  |  |                 |
|----------------------------|--------------------------|---------------|---------|---------------------------|--|--|-----------------|
|                            |                          | Consis        | tent Ma | anagement                 |  |  |                 |
| Line of<br>Business<br>App | Data<br>base             | Middl<br>ware |         | Load<br>Balancer          |  |  | Web<br>Frontend |
|                            |                          |               |         |                           |  |  |                 |