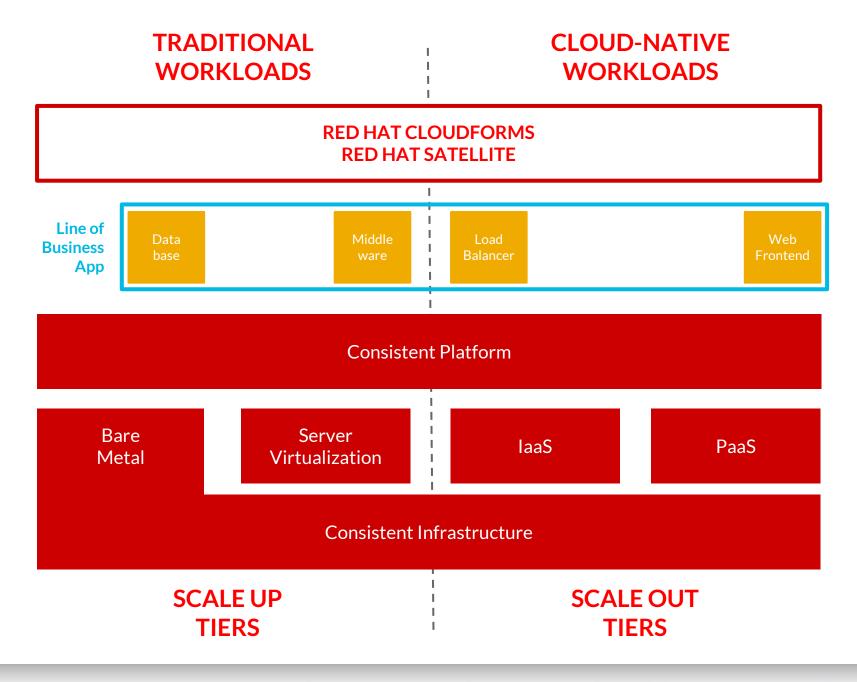

# TOWARDS A HYBRID IT

### "HYBRID" MEANS EMBRACING IT DIVERSITY

- Concurrent consumption of

   legacy and next generation IT
   virtual infrastructures and clouds
   laaS and PaaS clouds
   private and public clouds
   traditional and cloud-native workloads
- Maintaining infra/plat/mgmt consistency where possible

MULTI-TIER ARCHITECTURE MULTI-LAYER CONSISTENCY MULTI-VENDOR SUPPORT

|                            | RADITIONAL<br>VORKLOADS  | CLOUD-NATIVE<br>WORKLOADS |                 |  |  |  |  |
|----------------------------|--------------------------|---------------------------|-----------------|--|--|--|--|
|                            | Consistent l             | Management                |                 |  |  |  |  |
| Line of<br>Business<br>App |                          | Load<br>Balancer          | Web<br>Frontend |  |  |  |  |
| Consistent Platform        |                          |                           |                 |  |  |  |  |
| Bare<br>Metal              | Server<br>Virtualization | IaaS                      | PaaS            |  |  |  |  |

Consistent Infrastructure

**PRIVATE** 

I I PUBLIC

|                            | TRADITIONAL<br>WORKLOADS |               |         | CLOUD-NATIVE<br>WORKLOADS |  |  |                 |
|----------------------------|--------------------------|---------------|---------|---------------------------|--|--|-----------------|
|                            |                          | Consis        | tent Ma | anagement                 |  |  |                 |
| Line of<br>Business<br>App | Data<br>base             | Middl<br>ware |         | Load<br>Balancer          |  |  | Web<br>Frontend |
|                            |                          |               |         |                           |  |  |                 |