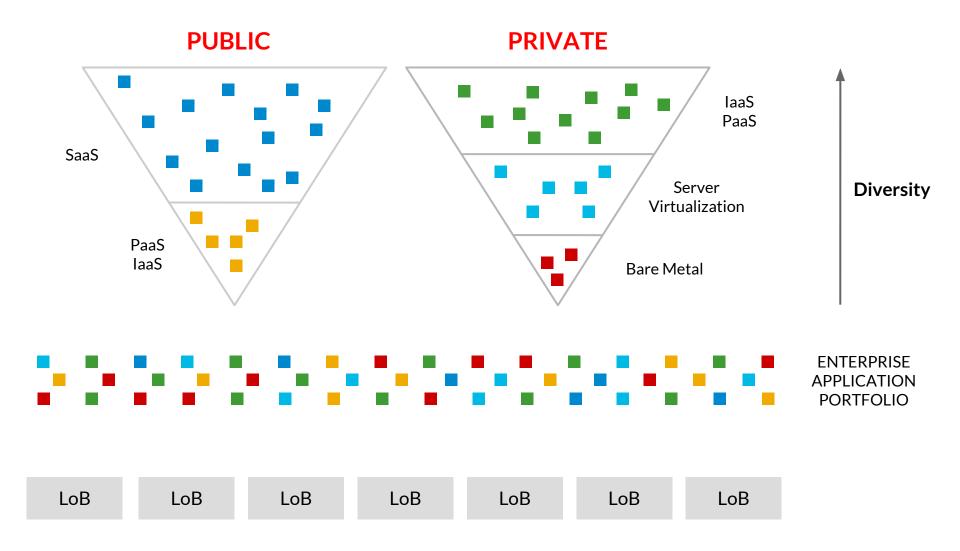

### "HYBRID" MEANS EMBRACING IT DIVERSITY

- Concurrent consumption of

   legacy and next generation IT
   virtual infrastructures and clouds
   laaS and PaaS clouds
   private and public clouds
   traditional and cloud-native workloads
- Maintaining infra/plat/mgmt consistency where possible