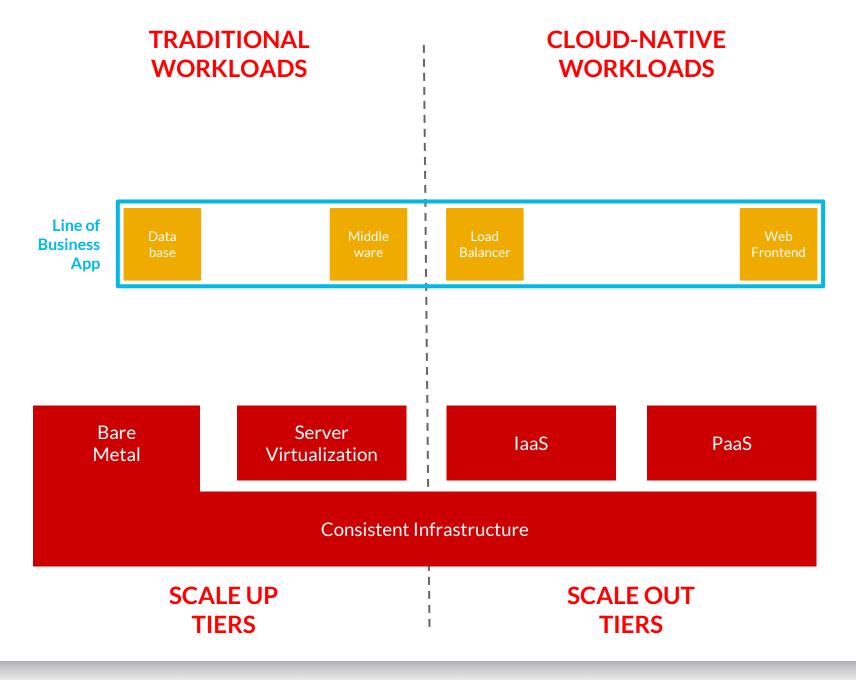

Consistent Infrastructure

**PRIVATE** 

I I PUBLIC

|                            | TRADITIONAL<br>WORKLOADS |               |         | CLOUD-NATIVE<br>WORKLOADS |  |  |                 |
|----------------------------|--------------------------|---------------|---------|---------------------------|--|--|-----------------|
|                            |                          | Consis        | tent Ma | anagement                 |  |  |                 |
| Line of<br>Business<br>App | Data<br>base             | Middl<br>ware |         | Load<br>Balancer          |  |  | Web<br>Frontend |
|                            |                          |               |         |                           |  |  |                 |