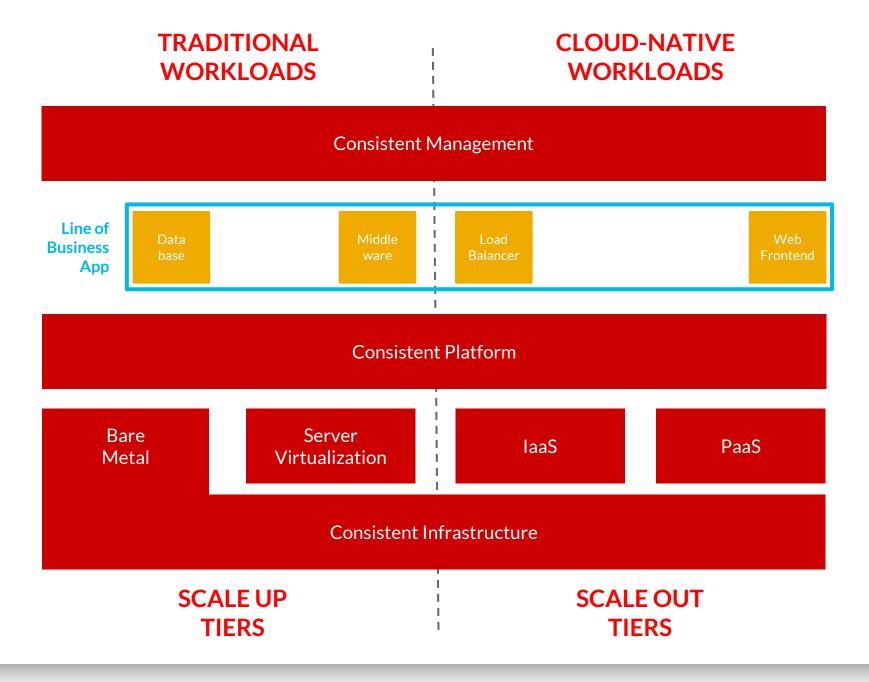

# TOWARDS A HYBRID IT

### "HYBRID" MEANS EMBRACING IT DIVERSITY

- Concurrent consumption of

   legacy and next generation IT
   virtual infrastructures and clouds
   laaS and PaaS clouds
   private and public clouds
   traditional and cloud-native workloads
- Maintaining infra/plat/mgmt consistency where possible

MULTI-TIER ARCHITECTURE MULTI-LAYER CONSISTENCY MULTI-VENDOR SUPPORT

|                            | RADITIONAL<br>VORKLOADS  | CLOUD-NATIVE<br>WORKLOADS |                 |  |  |  |  |
|----------------------------|--------------------------|---------------------------|-----------------|--|--|--|--|
|                            | Consistent l             | Management                |                 |  |  |  |  |
| Line of<br>Business<br>App |                          | Load<br>Balancer          | Web<br>Frontend |  |  |  |  |
| Consistent Platform        |                          |                           |                 |  |  |  |  |
| Bare<br>Metal              | Server<br>Virtualization | IaaS                      | PaaS            |  |  |  |  |

Consistent Infrastructure

**PRIVATE** 

I I PUBLIC

|                            | TRADITIONAL<br>WORKLOADS |               |         | CLOUD-NATIVE<br>WORKLOADS |  |  |                 |
|----------------------------|--------------------------|---------------|---------|---------------------------|--|--|-----------------|
|                            |                          | Consis        | tent Ma | anagement                 |  |  |                 |
| Line of<br>Business<br>App | Data<br>base             | Middl<br>ware |         | Load<br>Balancer          |  |  | Web<br>Frontend |
|                            |                          |               |         |                           |  |  |                 |