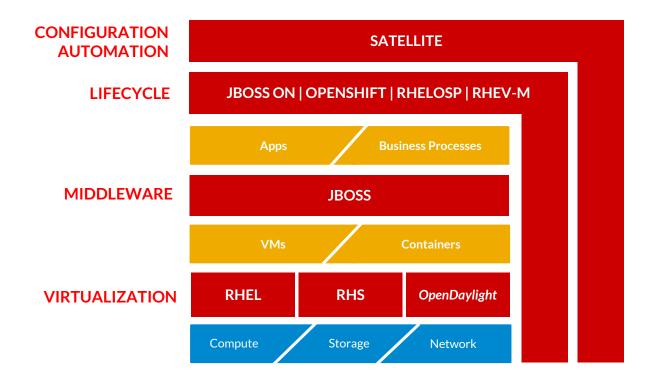

### **RED HAT CLOUD MANAGEMENT**

#### RED HAT ENTERPRISE VIRTUALIZATION

RED HAT' STORAGE

RED HAT

RED HAT' ENTERPRISE LINUX OPENSTACK' PLATFORM

RED HAT' ENTERPRISE LINUX

RED HAT

RED HAT JBOSS MIDDLEWARE