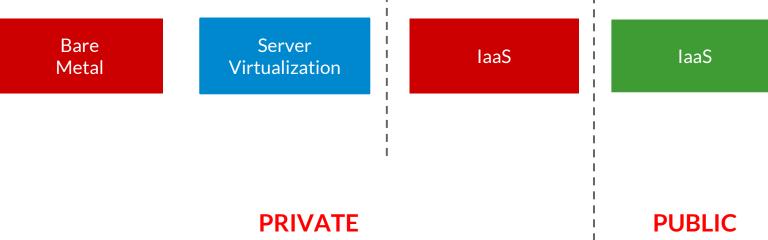

### "HYBRID" MEANS EMBRACING IT DIVERSITY

- Concurrent consumption of

   legacy and next generation IT
   virtual infrastructures and clouds
   laaS and PaaS clouds
   private and public clouds
   traditional and cloud-native workloads
- Maintaining infra/plat/mgmt consistency where possible