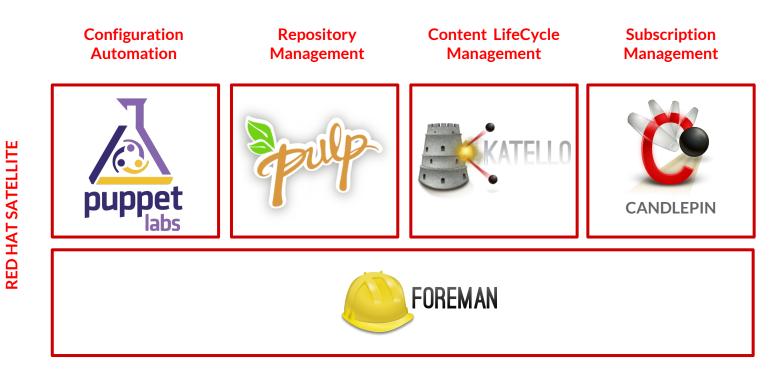

### RED HAT OPEN MANAGEMENT PLATFORM

### RED HAT OPEN MANAGEMENT PLATFORM

**CONSULTANTS** 

**CLOUD OPEN SOURCE GOVERNANCE** 