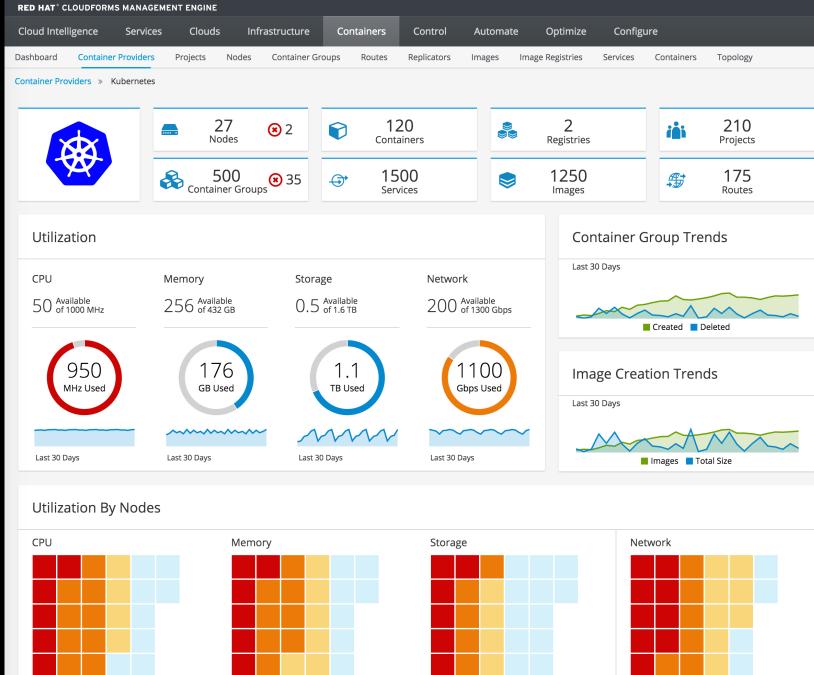

| SCVMM, SCOM                                |            |  |
| Life Cycle Management vCAC, vCD, vFAD                                                                                        | SCVMM                                      |            |  |
| Orchestration vCAC, vCO                                                                                                      | SCO                                        |            |  |
| External Cloud Connection vCAC, vCC, vFAD                                                                                    | SCAC                                       |            |  |











PHYSICAL SERVER

12 MINS





VIRTUAL MACHINE







# INTEGRATION

photo credit: flickr.com/photos/crystalflickr

E





> 90% 80-90% 70-80% < 70%

Very Low Low High Very High

# TOWARDS A HYBRID IT



### "HYBRID" MEANS EMBRACING IT DIVERSITY

- Concurrent consumption of

   legacy and next generation IT
   virtual infrastructures and clouds
   laaS and PaaS clouds
   private and public clouds
   traditional and cloud-native workloads
- Maintaining infra/plat/mgmt consistency where possible



MULTI-TIER ARCHITECTURE MULTI-LAYER CONSISTENCY MULTI-VENDOR SUPPORT





































|                            | RADITIONAL<br>VORKLOADS  | CLOUD-NATIVE<br>WORKLOADS |                 |  |  |  |  |
|----------------------------|--------------------------|---------------------------|-----------------|--|--|--|--|
|                            | Consistent l             | Management