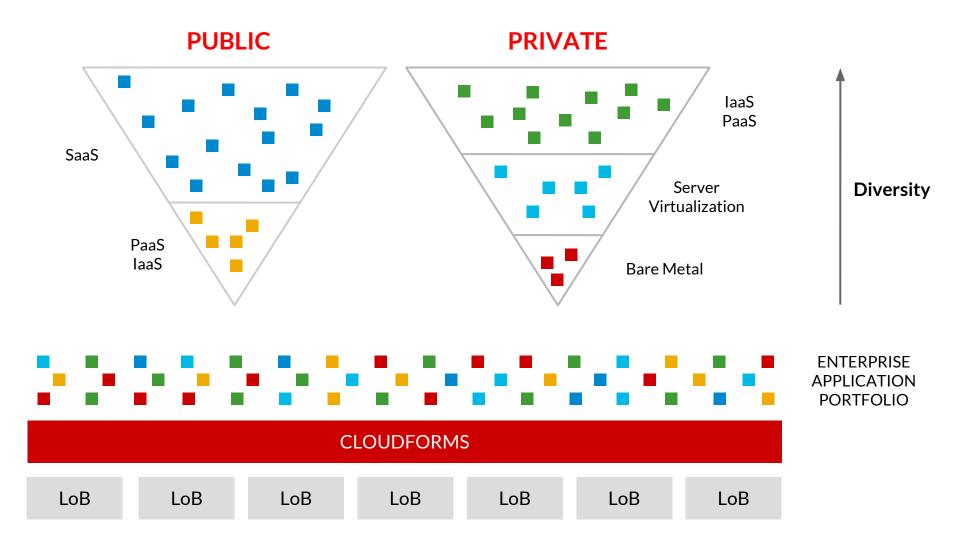

# TOWARDS A HYBRID IT

### "HYBRID" MEANS EMBRACING IT DIVERSITY

- Concurrent consumption of

   legacy and next generation IT
   virtual infrastructures and clouds
   laaS and PaaS clouds
   private and public clouds
   traditional and cloud-native workloads
- Maintaining infra/plat/mgmt consistency where possible

MULTI-TIER ARCHITECTURE MULTI-LAYER CONSISTENCY MULTI-VENDOR SUPPORT

|                            | RADITIONAL<br>VORKLOADS  | CLOUD-NATIVE<br>WORKLOADS |                 |  |  |  |  |
|----------------------------|--------------------------|---------------------------|-----------------|--|--|--|--|
|                            | Consistent l             | Management                |                 |  |  |  |  |
| Line of<br>Business<br>App |                          | Load<br>Balancer          | Web<br>Frontend |  |  |  |  |
| Consistent Platform        |                          |                           |                 |  |  |  |  |
| Bare<br>Metal              | Server<br>Virtualization | IaaS                      | PaaS            |  |  |  |  |

Consistent Infrastructure

**PRIVATE** 

I I PUBLIC

|                            | TRADITIONAL<br>WORKLOADS |               |         | CLOUD-NATIVE<br>WORKLOADS |  |  |                 |
|----------------------------|--------------------------|---------------|---------|---------------------------|--|--|-----------------|
|                            |                          | Consis        | tent Ma | anagement                 |  |  |                 |
| Line of<br>Business<br>App | Data<br>base             | Middl<br>ware |         | Load<br>Balancer          |  |  | Web<br>Frontend |
|                            |                          |               |         |                           |  |  |                 |