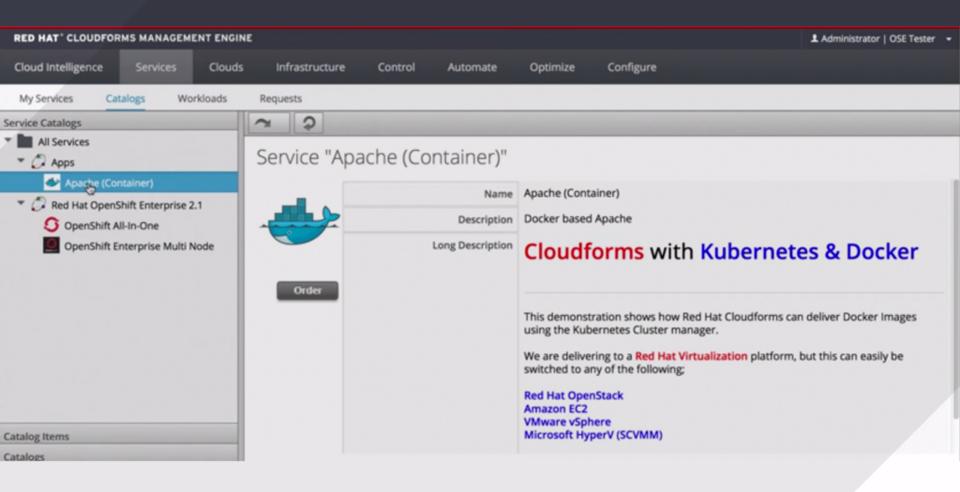

| SCVMM, SCOM                                |            |  |
| Life Cycle Management vCAC, vCD, vFAD                                                                                        | SCVMM                                      |            |  |
| Orchestration vCAC, vCO                                                                                                      | SCO                                        |            |  |
| External Cloud Connection vCAC, vCC, vFAD                                                                                    | SCAC                                       |            |  |











PHYSICAL SERVER

12 MINS





VIRTUAL MACHINE







# INTEGRATION

photo credit: flickr.com/photos/crystalflickr

E





> 90% 80-90% 70-80% < 70%

Very Low Low High Very High

# TOWARDS A HYBRID IT



### "HYBRID" MEANS EMBRACING IT DIVERSITY

- Concurrent consumption of

   legacy and next generation IT
   virtual infrastructures and clouds
   laaS and PaaS clouds
   private and public clouds
   traditional and cloud-native workloads
- Maintaining infra/plat/mgmt consistency where possible



MULTI-TIER ARCHITECTURE MULTI-LAYER CONSISTENCY MULTI-VENDOR SUPPORT





































|                            | RADITIONAL<br>VORKLOADS  | CLOUD-NATIVE<br>WORKLOADS |                 |  |  |  |  |
|----------------------------|--------------------------|---------------------------|-----------------|--|--|--|--|
|                            | Consistent l             | Management