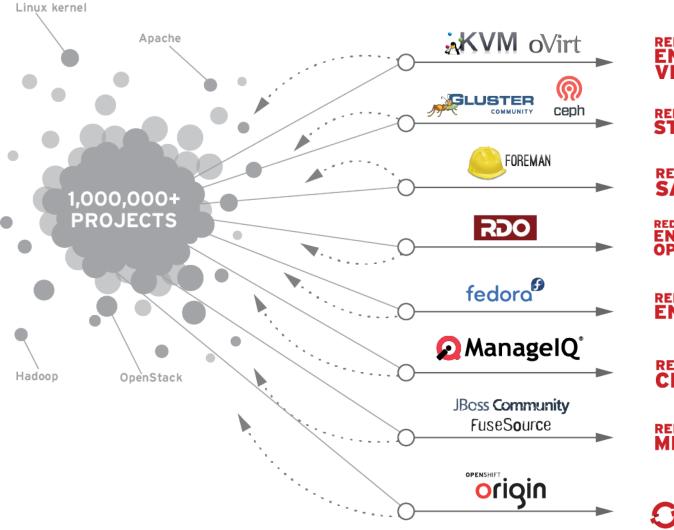

### RED HAT OPEN MANAGEMENT PLATFORM

### RED HAT OPEN MANAGEMENT PLATFORM

**CONSULTANTS** 

**CLOUD OPEN SOURCE GOVERNANCE** 