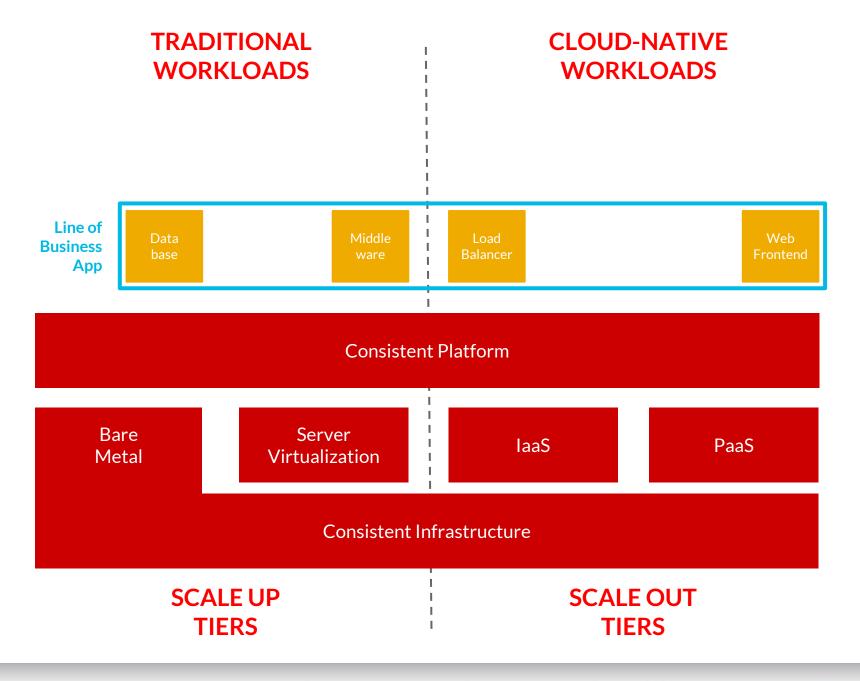

# TOWARDS A HYBRID IT

### "HYBRID" MEANS EMBRACING IT DIVERSITY

- Concurrent consumption of

   legacy and next generation IT
   virtual infrastructures and clouds
   laaS and PaaS clouds
   private and public clouds
   traditional and cloud-native workloads
- Maintaining infra/plat/mgmt consistency where possible

MULTI-TIER ARCHITECTURE MULTI-LAYER CONSISTENCY MULTI-VENDOR SUPPORT

|                            | RADITIONAL<br>VORKLOADS  | CLOUD-NATIVE<br>WORKLOADS |                 |  |  |  |  |
|----------------------------|--------------------------|---------------------------|-----------------|--|--|--|--|
|                            | Consistent l             | Management                |                 |  |  |  |  |
| Line of<br>Business<br>App |                          | Load<br>Balancer          | Web<br>Frontend |  |  |  |  |
| Consistent Platform        |                          |                           |                 |  |  |  |  |
| Bare<br>Metal              | Server<br>Virtualization | IaaS                      | PaaS            |  |  |  |  |

Consistent Infrastructure

**PRIVATE** 

I I PUBLIC

|                            | TRADITIONAL<br>WORKLOADS |               |         | CLOUD-NATIVE<br>WORKLOADS |  |  |                 |
|----------------------------|--------------------------|---------------|---------|---------------------------|--|--|-----------------|
|                            |                          | Consis        | tent Ma | anagement                 |  |  |                 |
| Line of<br>Business<br>App | Data<br>base             | Middl<br>ware |         | Load<br>Balancer          |  |  | Web<br>Frontend |
|                            |                          |               |         |                           |  |  |                 |