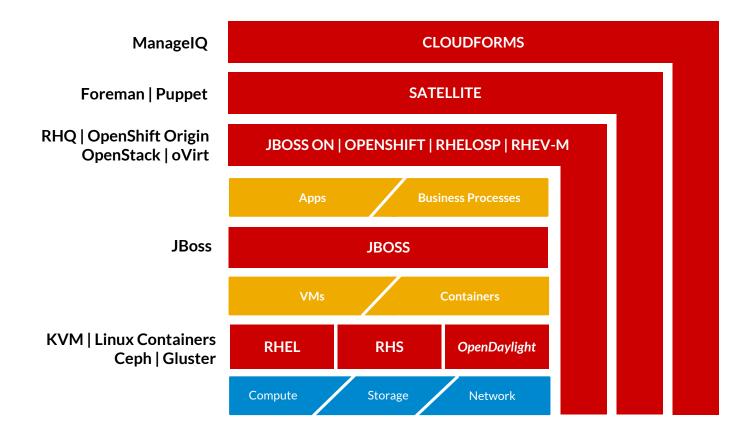

### RED HAT OPEN MANAGEMENT PLATFORM

### RED HAT OPEN MANAGEMENT PLATFORM

**CONSULTANTS** 

**CLOUD OPEN SOURCE GOVERNANCE** 