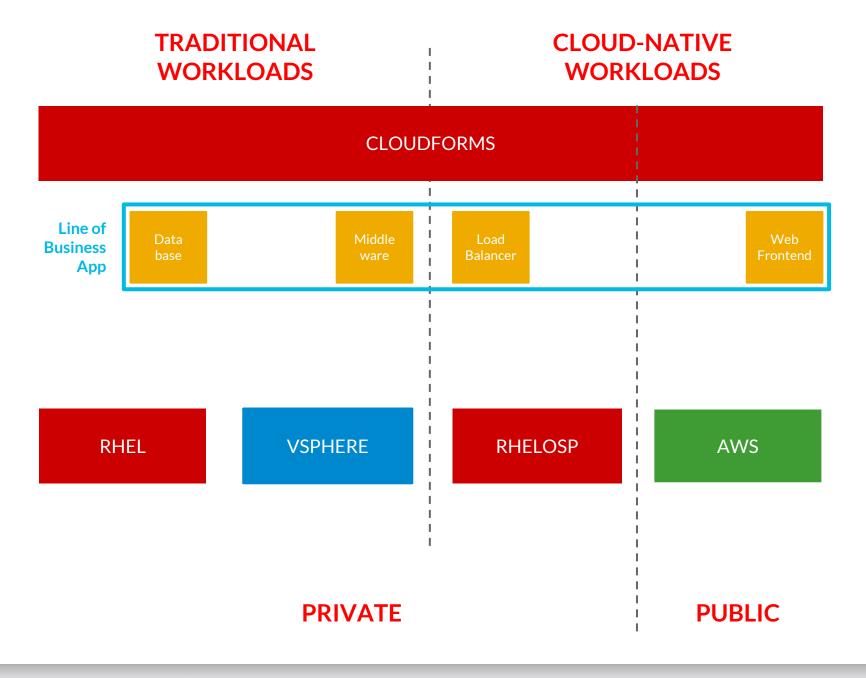

MULTI-TIER ARCHITECTURE MULTI-LAYER CONSISTENCY MULTI-VENDOR SUPPORT

|                            | RADITIONAL<br>VORKLOADS  | CLOUD-NATIVE<br>WORKLOADS |                 |  |  |  |  |
|----------------------------|--------------------------|---------------------------|-----------------|--|--|--|--|
|                            | Consistent l             | Management                |                 |  |  |  |  |
| Line of<br>Business<br>App |                          | Load<br>Balancer          | Web<br>Frontend |  |  |  |  |
| Consistent Platform        |                          |                           |                 |  |  |  |  |
| Bare<br>Metal              | Server<br>Virtualization | IaaS                      | PaaS            |  |  |  |  |

Consistent Infrastructure

**PRIVATE** 

I I PUBLIC

|                            | TRADITIONAL<br>WORKLOADS |               |         | CLOUD-NATIVE<br>WORKLOADS |  |  |                 |
|----------------------------|--------------------------|---------------|---------|---------------------------|--|--|-----------------|
|                            |                          | Consis        | tent Ma | anagement                 |  |  |                 |
| Line of<br>Business<br>App | Data<br>base             | Middl<br>ware |         | Load<br>Balancer          |  |  | Web<br>Frontend |
|                            |                          |               |         |                           |  |  |                 |