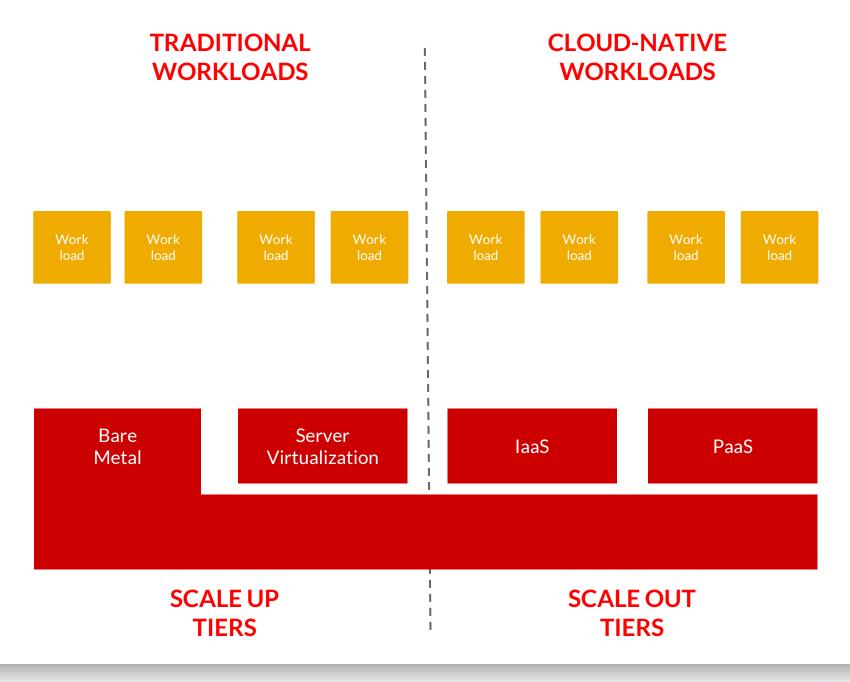

### "HYBRID" MEANS EMBRACING IT DIVERSITY

- Concurrent consumption of

   legacy and next generation IT
   virtual infrastructures and clouds
   laaS and PaaS clouds
   private and public clouds
   traditional and cloud-native workloads
- Maintaining infra/plat/mgmt consistency where possible

MULTI-TIER ARCHITECTURE MULTI-LAYER CONSISTENCY MULTI-VENDOR SUPPORT

|                            | RADITIONAL<br>VORKLOADS  | CLOUD-NATIVE<br>WORKLOADS |                 |  |  |  |  |
|----------------------------|--------------------------|---------------------------|-----------------|--|--|--|--|
|                            | Consistent l             | Management                |                 |  |  |  |  |
| Line of<br>Business<br>App |                          | Load<br>Balancer          | Web<br>Frontend |  |  |  |  |
| Consistent Platform        |                          |                           |                 |  |  |  |  |
| Bare<br>Metal              | Server<br>Virtualization | IaaS                      | PaaS            |  |  |  |  |