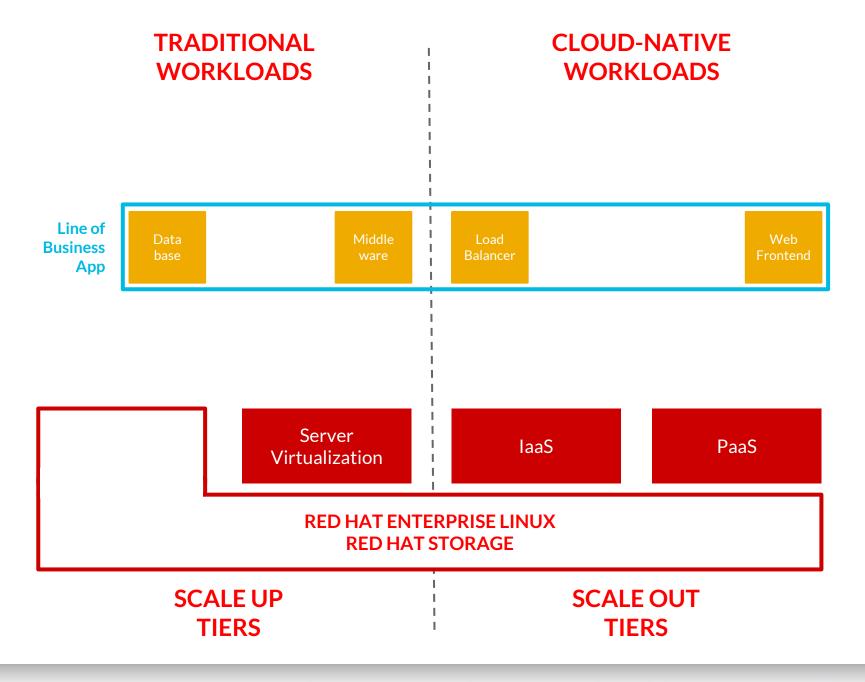

|  |
| External Cloud Connection vCAC, vCC, vFAD                                                                                    | SCAC                                       |            |  |











PHYSICAL SERVER

12 MINS





VIRTUAL MACHINE







# INTEGRATION

photo credit: flickr.com/photos/crystalflickr

E





> 90% 80-90% 70-80% < 70%

Very Low Low High Very High

# TOWARDS A HYBRID IT



### "HYBRID" MEANS EMBRACING IT DIVERSITY

- Concurrent consumption of

   legacy and next generation IT
   virtual infrastructures and clouds
   laaS and PaaS clouds
   private and public clouds
   traditional and cloud-native workloads
- Maintaining infra/plat/mgmt consistency where possible



MULTI-TIER ARCHITECTURE MULTI-LAYER CONSISTENCY MULTI-VENDOR SUPPORT





































|                            | RADITIONAL<br>VORKLOADS  | CLOUD-NATIVE<br>WORKLOADS |                 |  |  |  |  |
|----------------------------|--------------------------|---------------------------|-----------------|--|--|--|--|
|                            | Consistent l             | Management                |                 |  |  |  |  |
| Line of<br>Business<br>App |                          | Load<br>Balancer          | Web<br>Frontend |  |  |  |  |
| Consistent Platform        |                          |                           |                 |  |  |  |  |
| Bare<br>Metal              | Server<br>Virtualization | IaaS                      | PaaS            |  |  |  |  |

Consistent Infrastructure

**PRIVATE** 

I I PUBLIC



|