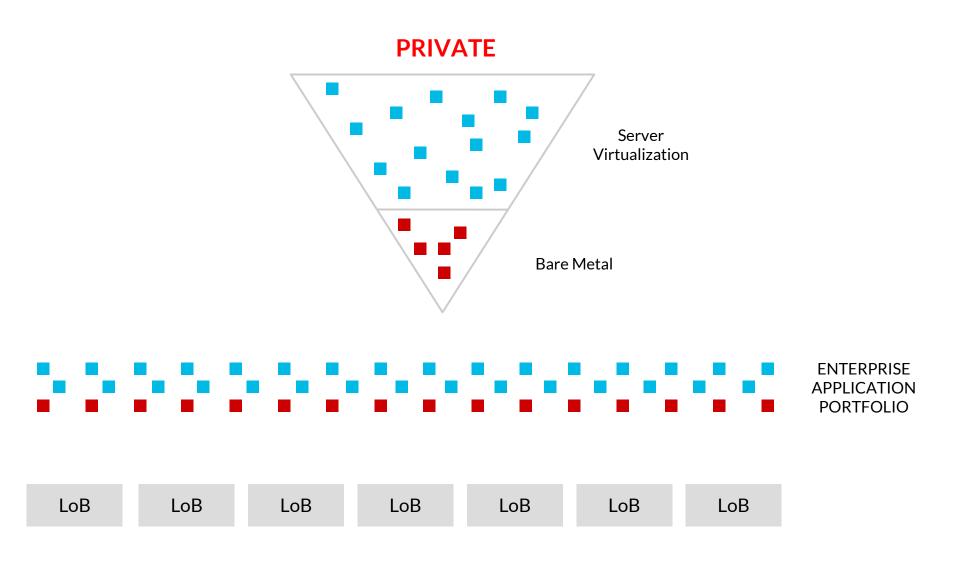

### "HYBRID" MEANS EMBRACING IT DIVERSITY

- Concurrent consumption of

   legacy and next generation IT
   virtual infrastructures and clouds
   laaS and PaaS clouds
   private and public clouds
   traditional and cloud-native workloads
- Maintaining infra/plat/mgmt consistency where possible