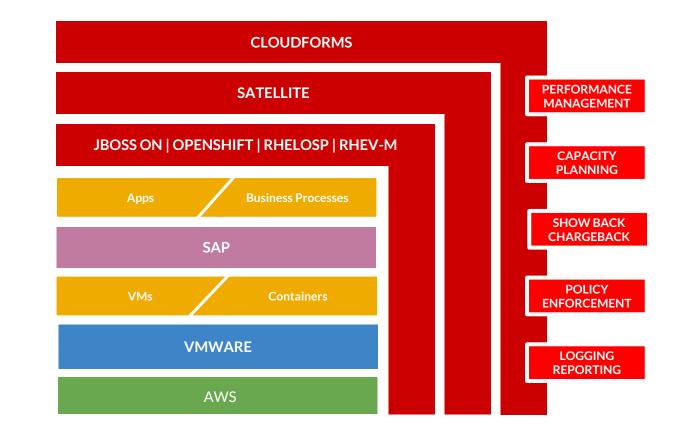

### **RED HAT CLOUD**

### **RED HAT CLOUD INFRASTRUCTURE**

### **RED HAT CLOUD MANAGEMENT**

#### RED HAT ENTERPRISE VIRTUALIZATION

RED HAT' STORAGE

RED HAT

RED HAT' ENTERPRISE LINUX OPENSTACK' PLATFORM

RED HAT' ENTERPRISE LINUX

RED HAT

RED HAT JBOSS MIDDLEWARE