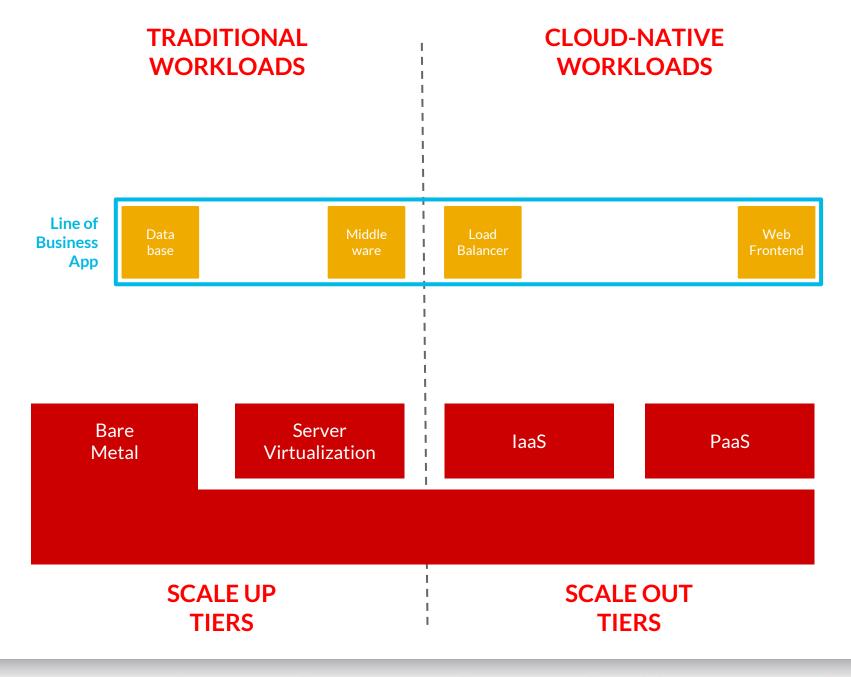

### "HYBRID" MEANS EMBRACING IT DIVERSITY

- Concurrent consumption of

   legacy and next generation IT
   virtual infrastructures and clouds
   laaS and PaaS clouds
   private and public clouds
   traditional and cloud-native workloads
- Maintaining infra/plat/mgmt consistency where possible

MULTI-TIER ARCHITECTURE MULTI-LAYER CONSISTENCY MULTI-VENDOR SUPPORT

|                            | RADITIONAL<br>VORKLOADS  | CLOUD-NATIVE<br>WORKLOADS |                 |  |  |  |  |
|----------------------------|--------------------------|---------------------------|-----------------|--|--|--|--|
|                            | Consistent l             | Management                |                 |  |  |  |  |
| Line of<br>Business<br>App |                          | Load<br>Balancer          | Web<br>Frontend |  |  |  |  |
| Consistent Platform        |                          |                           |                 |  |  |  |  |
| Bare<br>Metal              | Server<br>Virtualization | IaaS                      | PaaS            |  |  |  |  |