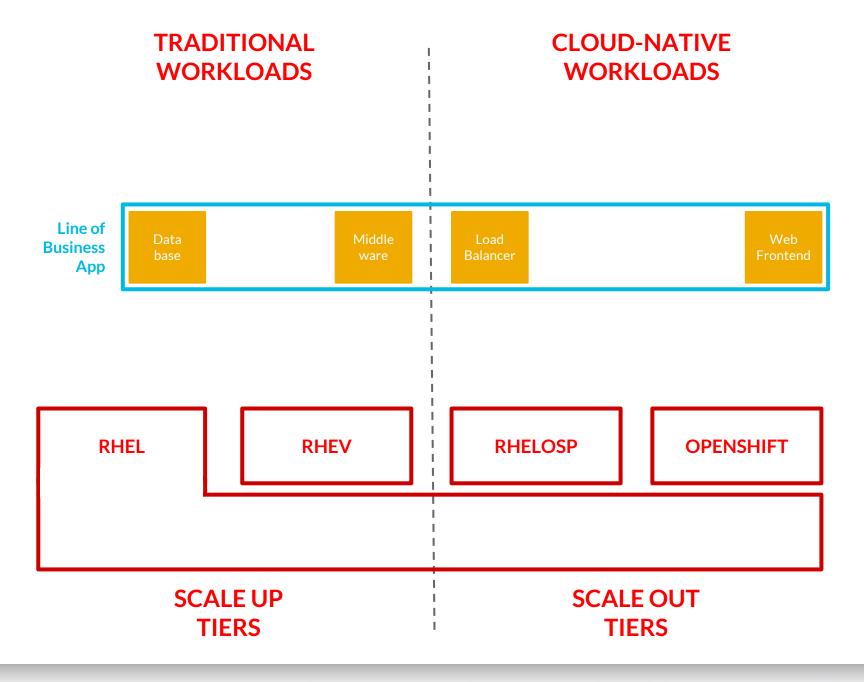

#### RED HAT ENTERPRISE VIRTUALIZATION

RED HAT' STORAGE

RED HAT

RED HAT' ENTERPRISE LINUX OPENSTACK' PLATFORM

RED HAT' ENTERPRISE LINUX

RED HAT

RED HAT JBOSS MIDDLEWARE